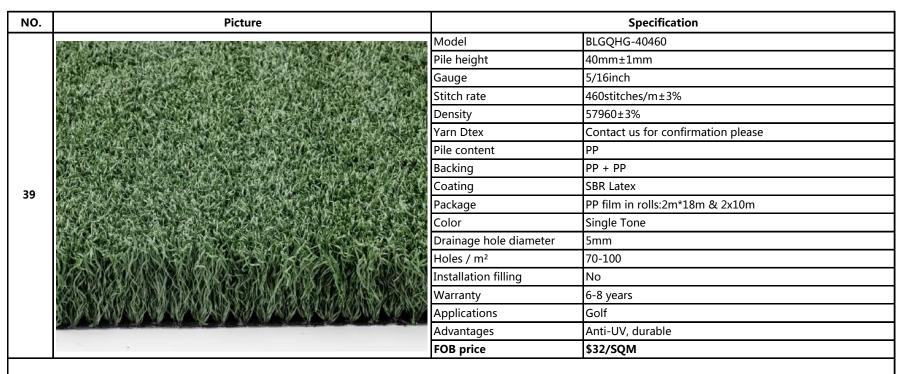

## **Quotation For Your Reference**

| NO. | Picture                                                                                                                                                                                                                                                                                                                                                                                                                                                                                                                                                                                                                                                                                                                                                                                                                                                                                                                                                                                                                                                                                                                                                                                                                                                                                                                                                                                                                                                                                                                                                                                                                                                                                                                                                                                                                                                                                                                                                                                                                                                                                                                        |                        | Specification                                |
|-----|--------------------------------------------------------------------------------------------------------------------------------------------------------------------------------------------------------------------------------------------------------------------------------------------------------------------------------------------------------------------------------------------------------------------------------------------------------------------------------------------------------------------------------------------------------------------------------------------------------------------------------------------------------------------------------------------------------------------------------------------------------------------------------------------------------------------------------------------------------------------------------------------------------------------------------------------------------------------------------------------------------------------------------------------------------------------------------------------------------------------------------------------------------------------------------------------------------------------------------------------------------------------------------------------------------------------------------------------------------------------------------------------------------------------------------------------------------------------------------------------------------------------------------------------------------------------------------------------------------------------------------------------------------------------------------------------------------------------------------------------------------------------------------------------------------------------------------------------------------------------------------------------------------------------------------------------------------------------------------------------------------------------------------------------------------------------------------------------------------------------------------|------------------------|----------------------------------------------|
|     |                                                                                                                                                                                                                                                                                                                                                                                                                                                                                                                                                                                                                                                                                                                                                                                                                                                                                                                                                                                                                                                                                                                                                                                                                                                                                                                                                                                                                                                                                                                                                                                                                                                                                                                                                                                                                                                                                                                                                                                                                                                                                                                                | Model                  | BLGC-Autumn-1                                |
|     |                                                                                                                                                                                                                                                                                                                                                                                                                                                                                                                                                                                                                                                                                                                                                                                                                                                                                                                                                                                                                                                                                                                                                                                                                                                                                                                                                                                                                                                                                                                                                                                                                                                                                                                                                                                                                                                                                                                                                                                                                                                                                                                                | Pile height            | 30mm±1mm                                     |
|     | 是1000mm 1000mm 10000mm 1000mm 1000mm 1000mm 1000mm 10000mm 1  | Gauge                  | 3/8inch                                      |
|     | <b>经产业专项的证券</b> (1000年)                                                                                                                                                                                                                                                                                                                                                                                                                                                                                                                                                                                                                                                                                                                                                                                                                                                                                                                                                                                                                                                                                                                                                                                                                                                                                                                                                                                                                                                                                                                                                                                                                                                                                                                                                                                                                                                                                                                                                                                                                                                                                                        | Stitch rate            | 140stitches/m±3%                             |
|     |                                                                                                                                                                                                                                                                                                                                                                                                                                                                                                                                                                                                                                                                                                                                                                                                                                                                                                                                                                                                                                                                                                                                                                                                                                                                                                                                                                                                                                                                                                                                                                                                                                                                                                                                                                                                                                                                                                                                                                                                                                                                                                                                | Density                | 16800±3%                                     |
|     | XXVIIX CONTRACTOR CONTRACTOR                                                                                                                                                                                                                                                                                                                                                                                                                                                                                                                                                                                                                                                                                                                                                                                                                                                                                                                                                                                                                                                                                                                                                                                                                                                                                                                                                                                                                                                                                                                                                                                                                                                                                                                                                                                                                                                                                                                                                                                                                                                                                                   | Yarn Dtex              | Contact us for confirmation please           |
|     | STONE WELL BY STONE STON | Pile content           | PP+PE with Spine                             |
|     |                                                                                                                                                                                                                                                                                                                                                                                                                                                                                                                                                                                                                                                                                                                                                                                                                                                                                                                                                                                                                                                                                                                                                                                                                                                                                                                                                                                                                                                                                                                                                                                                                                                                                                                                                                                                                                                                                                                                                                                                                                                                                                                                | Backing                | PP + Non woven                               |
|     | THE STATE OF THE S | Coating                | SBR Latex                                    |
| 24  | BYANGER A SAFEGURAR OF A                                                                                                                                                                                                                                                                                                                                                                                                                                                                                                                                                                                                                                                                                                                                                                                                                                                                                                                                                                                                                                                                                                                                                                                                                                                                                                                                                                                                                                                                                                                                                                                                                                                                                                                                                                                                                                                                                                                                                                                                                                                                                                       | Package                | PP film in rolls:4×25m & 2x25m               |
|     | THE PROPERTY OF THE PARTY OF TH | Color                  | Four tones                                   |
|     | THE TREE TO STAND AND THE ROSE WITH                                                                                                                                                                                                                                                                                                                                                                                                                                                                                                                                                                                                                                                                                                                                                                                                                                                                                                                                                                                                                                                                                                                                                                                                                                                                                                                                                                                                                                                                                                                                                                                                                                                                                                                                                                                                                                                                                                                                                                                                                                                                                            | Drainage hole diameter | 5mm                                          |
|     |                                                                                                                                                                                                                                                                                                                                                                                                                                                                                                                                                                                                                                                                                                                                                                                                                                                                                                                                                                                                                                                                                                                                                                                                                                                                                                                                                                                                                                                                                                                                                                                                                                                                                                                                                                                                                                                                                                                                                                                                                                                                                                                                | Holes / m²             | 70-100                                       |
|     |                                                                                                                                                                                                                                                                                                                                                                                                                                                                                                                                                                                                                                                                                                                                                                                                                                                                                                                                                                                                                                                                                                                                                                                                                                                                                                                                                                                                                                                                                                                                                                                                                                                                                                                                                                                                                                                                                                                                                                                                                                                                                                                                | Installation filling   | No                                           |
|     |                                                                                                                                                                                                                                                                                                                                                                                                                                                                                                                                                                                                                                                                                                                                                                                                                                                                                                                                                                                                                                                                                                                                                                                                                                                                                                                                                                                                                                                                                                                                                                                                                                                                                                                                                                                                                                                                                                                                                                                                                                                                                                                                | Warranty               | 5-6 years                                    |
|     |                                                                                                                                                                                                                                                                                                                                                                                                                                                                                                                                                                                                                                                                                                                                                                                                                                                                                                                                                                                                                                                                                                                                                                                                                                                                                                                                                                                                                                                                                                                                                                                                                                                                                                                                                                                                                                                                                                                                                                                                                                                                                                                                | Applications           | Landscaping                                  |
|     |                                                                                                                                                                                                                                                                                                                                                                                                                                                                                                                                                                                                                                                                                                                                                                                                                                                                                                                                                                                                                                                                                                                                                                                                                                                                                                                                                                                                                                                                                                                                                                                                                                                                                                                                                                                                                                                                                                                                                                                                                                                                                                                                | Advantages             | High simulation, very soft, Anti-UV, durable |
|     |                                                                                                                                                                                                                                                                                                                                                                                                                                                                                                                                                                                                                                                                                                                                                                                                                                                                                                                                                                                                                                                                                                                                                                                                                                                                                                                                                                                                                                                                                                                                                                                                                                                                                                                                                                                                                                                                                                                                                                                                                                                                                                                                | FOB price              | \$4.45/SQM with 140stitches                  |
|     |                                                                                                                                                                                                                                                                                                                                                                                                                                                                                                                                                                                                                                                                                                                                                                                                                                                                                                                                                                                                                                                                                                                                                                                                                                                                                                                                                                                                                                                                                                                                                                                                                                                                                                                                                                                                                                                                                                                                                                                                                                                                                                                                | FOB price              | \$4.63/SQM with 150stitches                  |