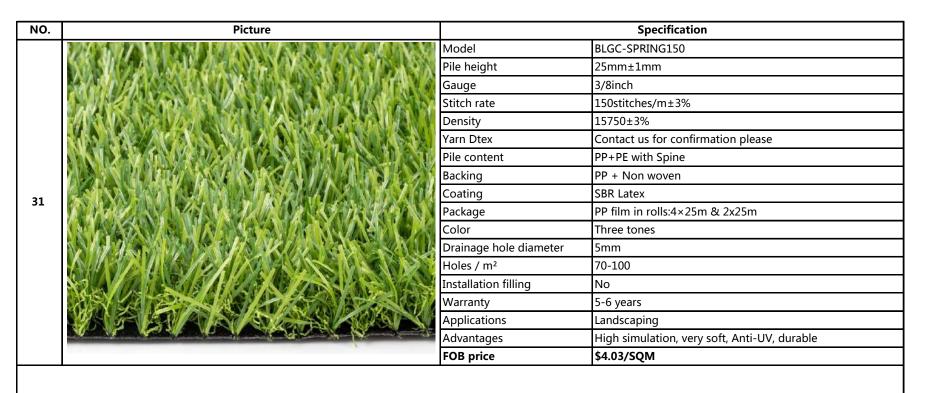

## **Quotation For Your Reference**

| NO. | Picture                                                                                                                                                                                                                                                                                                                                                                                                                                                                                                                                                                                                                                                                                                                                                                                                                                                                                                                                                                                                                                                                                                                                                                                                                                                                                                                                                                                                                                                                                                                                                                                                                                                                                                                                                                                                                                                                                                                                                                                                                                                                                                                        |                        | Specification                                |
|-----|--------------------------------------------------------------------------------------------------------------------------------------------------------------------------------------------------------------------------------------------------------------------------------------------------------------------------------------------------------------------------------------------------------------------------------------------------------------------------------------------------------------------------------------------------------------------------------------------------------------------------------------------------------------------------------------------------------------------------------------------------------------------------------------------------------------------------------------------------------------------------------------------------------------------------------------------------------------------------------------------------------------------------------------------------------------------------------------------------------------------------------------------------------------------------------------------------------------------------------------------------------------------------------------------------------------------------------------------------------------------------------------------------------------------------------------------------------------------------------------------------------------------------------------------------------------------------------------------------------------------------------------------------------------------------------------------------------------------------------------------------------------------------------------------------------------------------------------------------------------------------------------------------------------------------------------------------------------------------------------------------------------------------------------------------------------------------------------------------------------------------------|------------------------|----------------------------------------------|
|     |                                                                                                                                                                                                                                                                                                                                                                                                                                                                                                                                                                                                                                                                                                                                                                                                                                                                                                                                                                                                                                                                                                                                                                                                                                                                                                                                                                                                                                                                                                                                                                                                                                                                                                                                                                                                                                                                                                                                                                                                                                                                                                                                | Model                  | BLGC-Autumn-1                                |
|     |                                                                                                                                                                                                                                                                                                                                                                                                                                                                                                                                                                                                                                                                                                                                                                                                                                                                                                                                                                                                                                                                                                                                                                                                                                                                                                                                                                                                                                                                                                                                                                                                                                                                                                                                                                                                                                                                                                                                                                                                                                                                                                                                | Pile height            | 30mm±1mm                                     |
|     | 是1000mm 1000mm 10000mm 1000mm 1000mm 1000mm 1000mm 10000mm 1  | Gauge                  | 3/8inch                                      |
|     | <b>经产业专项的证券</b> (1000年)                                                                                                                                                                                                                                                                                                                                                                                                                                                                                                                                                                                                                                                                                                                                                                                                                                                                                                                                                                                                                                                                                                                                                                                                                                                                                                                                                                                                                                                                                                                                                                                                                                                                                                                                                                                                                                                                                                                                                                                                                                                                                                        | Stitch rate            | 140stitches/m±3%                             |
|     |                                                                                                                                                                                                                                                                                                                                                                                                                                                                                                                                                                                                                                                                                                                                                                                                                                                                                                                                                                                                                                                                                                                                                                                                                                                                                                                                                                                                                                                                                                                                                                                                                                                                                                                                                                                                                                                                                                                                                                                                                                                                                                                                | Density                | 16800±3%                                     |
|     | XXVIIX CONTRACTOR CONTRACTOR                                                                                                                                                                                                                                                                                                                                                                                                                                                                                                                                                                                                                                                                                                                                                                                                                                                                                                                                                                                                                                                                                                                                                                                                                                                                                                                                                                                                                                                                                                                                                                                                                                                                                                                                                                                                                                                                                                                                                                                                                                                                                                   | Yarn Dtex              | Contact us for confirmation please           |
|     | STONE WELL BY STONE STON | Pile content           | PP+PE with Spine                             |
|     |                                                                                                                                                                                                                                                                                                                                                                                                                                                                                                                                                                                                                                                                                                                                                                                                                                                                                                                                                                                                                                                                                                                                                                                                                                                                                                                                                                                                                                                                                                                                                                                                                                                                                                                                                                                                                                                                                                                                                                                                                                                                                                                                | Backing                | PP + Non woven                               |
|     | THE STATE OF THE S | Coating                | SBR Latex                                    |
| 24  | BYANGER A SAFEGURAR OF A                                                                                                                                                                                                                                                                                                                                                                                                                                                                                                                                                                                                                                                                                                                                                                                                                                                                                                                                                                                                                                                                                                                                                                                                                                                                                                                                                                                                                                                                                                                                                                                                                                                                                                                                                                                                                                                                                                                                                                                                                                                                                                       | Package                | PP film in rolls:4×25m & 2x25m               |
|     | THE PROPERTY OF THE PARTY OF TH | Color                  | Four tones                                   |
|     | THE TREE TO STAND AND THE ROSE WITH                                                                                                                                                                                                                                                                                                                                                                                                                                                                                                                                                                                                                                                                                                                                                                                                                                                                                                                                                                                                                                                                                                                                                                                                                                                                                                                                                                                                                                                                                                                                                                                                                                                                                                                                                                                                                                                                                                                                                                                                                                                                                            | Drainage hole diameter | 5mm                                          |
|     |                                                                                                                                                                                                                                                                                                                                                                                                                                                                                                                                                                                                                                                                                                                                                                                                                                                                                                                                                                                                                                                                                                                                                                                                                                                                                                                                                                                                                                                                                                                                                                                                                                                                                                                                                                                                                                                                                                                                                                                                                                                                                                                                | Holes / m²             | 70-100                                       |
|     |                                                                                                                                                                                                                                                                                                                                                                                                                                                                                                                                                                                                                                                                                                                                                                                                                                                                                                                                                                                                                                                                                                                                                                                                                                                                                                                                                                                                                                                                                                                                                                                                                                                                                                                                                                                                                                                                                                                                                                                                                                                                                                                                | Installation filling   | No                                           |
|     |                                                                                                                                                                                                                                                                                                                                                                                                                                                                                                                                                                                                                                                                                                                                                                                                                                                                                                                                                                                                                                                                                                                                                                                                                                                                                                                                                                                                                                                                                                                                                                                                                                                                                                                                                                                                                                                                                                                                                                                                                                                                                                                                | Warranty               | 5-6 years                                    |
|     |                                                                                                                                                                                                                                                                                                                                                                                                                                                                                                                                                                                                                                                                                                                                                                                                                                                                                                                                                                                                                                                                                                                                                                                                                                                                                                                                                                                                                                                                                                                                                                                                                                                                                                                                                                                                                                                                                                                                                                                                                                                                                                                                | Applications           | Landscaping                                  |
|     |                                                                                                                                                                                                                                                                                                                                                                                                                                                                                                                                                                                                                                                                                                                                                                                                                                                                                                                                                                                                                                                                                                                                                                                                                                                                                                                                                                                                                                                                                                                                                                                                                                                                                                                                                                                                                                                                                                                                                                                                                                                                                                                                | Advantages             | High simulation, very soft, Anti-UV, durable |
|     |                                                                                                                                                                                                                                                                                                                                                                                                                                                                                                                                                                                                                                                                                                                                                                                                                                                                                                                                                                                                                                                                                                                                                                                                                                                                                                                                                                                                                                                                                                                                                                                                                                                                                                                                                                                                                                                                                                                                                                                                                                                                                                                                | FOB price              | \$4.45/SQM with 140stitches                  |
|     |                                                                                                                                                                                                                                                                                                                                                                                                                                                                                                                                                                                                                                                                                                                                                                                                                                                                                                                                                                                                                                                                                                                                                                                                                                                                                                                                                                                                                                                                                                                                                                                                                                                                                                                                                                                                                                                                                                                                                                                                                                                                                                                                | FOB price              | \$4.63/SQM with 150stitches                  |