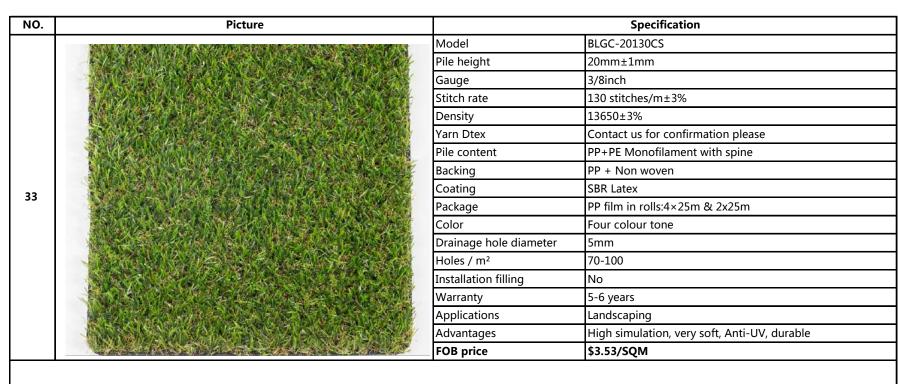

## **Quotation For Your Reference**

| NO. | Picture                                                                                                                                                                                                                                                                                                                                                                                                                                                                                                                                                                                                                                                                                                                                                                                                                                                                                                                                                                                                                                                                                                                                                                                                                                                                                                                                                                                                                                                                                                                                                                                                                                                                                                                                                                                                                                                                                                                                                                                                                                                                                                                        |                        | Specification                                |
|-----|--------------------------------------------------------------------------------------------------------------------------------------------------------------------------------------------------------------------------------------------------------------------------------------------------------------------------------------------------------------------------------------------------------------------------------------------------------------------------------------------------------------------------------------------------------------------------------------------------------------------------------------------------------------------------------------------------------------------------------------------------------------------------------------------------------------------------------------------------------------------------------------------------------------------------------------------------------------------------------------------------------------------------------------------------------------------------------------------------------------------------------------------------------------------------------------------------------------------------------------------------------------------------------------------------------------------------------------------------------------------------------------------------------------------------------------------------------------------------------------------------------------------------------------------------------------------------------------------------------------------------------------------------------------------------------------------------------------------------------------------------------------------------------------------------------------------------------------------------------------------------------------------------------------------------------------------------------------------------------------------------------------------------------------------------------------------------------------------------------------------------------|------------------------|----------------------------------------------|
|     |                                                                                                                                                                                                                                                                                                                                                                                                                                                                                                                                                                                                                                                                                                                                                                                                                                                                                                                                                                                                                                                                                                                                                                                                                                                                                                                                                                                                                                                                                                                                                                                                                                                                                                                                                                                                                                                                                                                                                                                                                                                                                                                                | Model                  | BLGC-Autumn-1                                |
|     |                                                                                                                                                                                                                                                                                                                                                                                                                                                                                                                                                                                                                                                                                                                                                                                                                                                                                                                                                                                                                                                                                                                                                                                                                                                                                                                                                                                                                                                                                                                                                                                                                                                                                                                                                                                                                                                                                                                                                                                                                                                                                                                                | Pile height            | 30mm±1mm                                     |
|     | 是1000mm 1000mm 10000mm 1000mm 1000mm 1000mm 1000mm 10000mm 1  | Gauge                  | 3/8inch                                      |
|     | <b>经产业专项的证券</b> (1000年)                                                                                                                                                                                                                                                                                                                                                                                                                                                                                                                                                                                                                                                                                                                                                                                                                                                                                                                                                                                                                                                                                                                                                                                                                                                                                                                                                                                                                                                                                                                                                                                                                                                                                                                                                                                                                                                                                                                                                                                                                                                                                                        | Stitch rate            | 140stitches/m±3%                             |
|     |                                                                                                                                                                                                                                                                                                                                                                                                                                                                                                                                                                                                                                                                                                                                                                                                                                                                                                                                                                                                                                                                                                                                                                                                                                                                                                                                                                                                                                                                                                                                                                                                                                                                                                                                                                                                                                                                                                                                                                                                                                                                                                                                | Density                | 16800±3%                                     |
|     | XXVIIX CONTRACTOR CONTRACTOR                                                                                                                                                                                                                                                                                                                                                                                                                                                                                                                                                                                                                                                                                                                                                                                                                                                                                                                                                                                                                                                                                                                                                                                                                                                                                                                                                                                                                                                                                                                                                                                                                                                                                                                                                                                                                                                                                                                                                                                                                                                                                                   | Yarn Dtex              | Contact us for confirmation please           |
|     | STONE WELL BY STONE STON | Pile content           | PP+PE with Spine                             |
|     |                                                                                                                                                                                                                                                                                                                                                                                                                                                                                                                                                                                                                                                                                                                                                                                                                                                                                                                                                                                                                                                                                                                                                                                                                                                                                                                                                                                                                                                                                                                                                                                                                                                                                                                                                                                                                                                                                                                                                                                                                                                                                                                                | Backing                | PP + Non woven                               |
|     | THE STATE OF THE S | Coating                | SBR Latex                                    |
| 24  | BYANGER A SAFEGURAR OF A                                                                                                                                                                                                                                                                                                                                                                                                                                                                                                                                                                                                                                                                                                                                                                                                                                                                                                                                                                                                                                                                                                                                                                                                                                                                                                                                                                                                                                                                                                                                                                                                                                                                                                                                                                                                                                                                                                                                                                                                                                                                                                       | Package                | PP film in rolls:4×25m & 2x25m               |
|     | THE PROPERTY OF THE PARTY OF TH | Color                  | Four tones                                   |
|     | THE TREE TO STAND AND THE ROSE WITH                                                                                                                                                                                                                                                                                                                                                                                                                                                                                                                                                                                                                                                                                                                                                                                                                                                                                                                                                                                                                                                                                                                                                                                                                                                                                                                                                                                                                                                                                                                                                                                                                                                                                                                                                                                                                                                                                                                                                                                                                                                                                            | Drainage hole diameter | 5mm                                          |
|     |                                                                                                                                                                                                                                                                                                                                                                                                                                                                                                                                                                                                                                                                                                                                                                                                                                                                                                                                                                                                                                                                                                                                                                                                                                                                                                                                                                                                                                                                                                                                                                                                                                                                                                                                                                                                                                                                                                                                                                                                                                                                                                                                | Holes / m²             | 70-100                                       |
|     |                                                                                                                                                                                                                                                                                                                                                                                                                                                                                                                                                                                                                                                                                                                                                                                                                                                                                                                                                                                                                                                                                                                                                                                                                                                                                                                                                                                                                                                                                                                                                                                                                                                                                                                                                                                                                                                                                                                                                                                                                                                                                                                                | Installation filling   | No                                           |
|     |                                                                                                                                                                                                                                                                                                                                                                                                                                                                                                                                                                                                                                                                                                                                                                                                                                                                                                                                                                                                                                                                                                                                                                                                                                                                                                                                                                                                                                                                                                                                                                                                                                                                                                                                                                                                                                                                                                                                                                                                                                                                                                                                | Warranty               | 5-6 years                                    |
|     |                                                                                                                                                                                                                                                                                                                                                                                                                                                                                                                                                                                                                                                                                                                                                                                                                                                                                                                                                                                                                                                                                                                                                                                                                                                                                                                                                                                                                                                                                                                                                                                                                                                                                                                                                                                                                                                                                                                                                                                                                                                                                                                                | Applications           | Landscaping                                  |
|     |                                                                                                                                                                                                                                                                                                                                                                                                                                                                                                                                                                                                                                                                                                                                                                                                                                                                                                                                                                                                                                                                                                                                                                                                                                                                                                                                                                                                                                                                                                                                                                                                                                                                                                                                                                                                                                                                                                                                                                                                                                                                                                                                | Advantages             | High simulation, very soft, Anti-UV, durable |
|     |                                                                                                                                                                                                                                                                                                                                                                                                                                                                                                                                                                                                                                                                                                                                                                                                                                                                                                                                                                                                                                                                                                                                                                                                                                                                                                                                                                                                                                                                                                                                                                                                                                                                                                                                                                                                                                                                                                                                                                                                                                                                                                                                | FOB price              | \$4.45/SQM with 140stitches                  |
|     |                                                                                                                                                                                                                                                                                                                                                                                                                                                                                                                                                                                                                                                                                                                                                                                                                                                                                                                                                                                                                                                                                                                                                                                                                                                                                                                                                                                                                                                                                                                                                                                                                                                                                                                                                                                                                                                                                                                                                                                                                                                                                                                                | FOB price              | \$4.63/SQM with 150stitches                  |