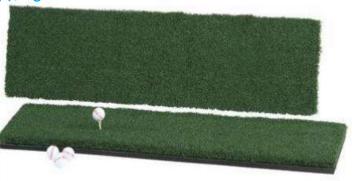

# 1515NB- TWO-LAYER MATS 15mm nylon knitted crimp + 15mm NBR foam

- 1. The mats can be rolled for easy shipment, which will save you large amount of freight.
- 2. This pad can effectively absorb the blub head shock to pretect your wrist.
- 3. No curling troubles anymore.
- 4. Portable mat with light weight, playing everywhere.