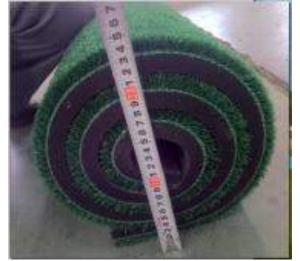

#### 1.1 Common mats with EVA foam rubber

#### 155B 15mm nylon knitted crimp + 15mm EVA foam + 5mm hard rubber base

We increase the weight of mat to avoid sliping.

T4010B- TEE UP MATS
40mm tee line turf + 10mm EVA foam

40mm pile height with good retractivities can hold the tee tightly.