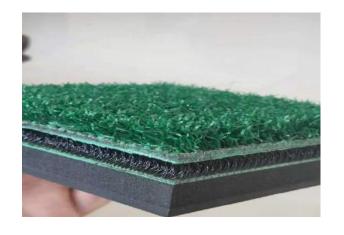

#### 1.1 Common mats with EVA foam rubber

#### 155B 15mm nylon knitted crimp + 15mm EVA foam + 5mm hard rubber base

We increase the weight of mat to avoid sliping.

T4010B- TEE UP MATS
40mm tee line turf + 10mm EVA foam

40mm pile height with good retractivities can hold the tee tightly.