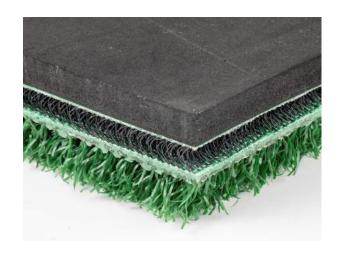

#### 5. Golf Turf

Code BE163400050-2P03

**Description** Professional golf putting green

Pile height 16mm±1mm

color two tone

Gauge 3/16 inch

Stitches 40/10cm

**Yarn** PE

Dentsity 84000

**Backing** SBR coating

Weight 3200gsm

Size 4m\*10m/roll or 4m\*25m/roll

| Code        | BE405460065-2P03           |
|-------------|----------------------------|
| Description | Tee turf                   |
| Pile height | 40mm±1mm                   |
| color       | one tone                   |
| Gauge       | 5/16 inch                  |
| Stitches    | 46/10cm                    |
| Yarn        | PP                         |
| Dentsity    | 57500                      |
| Backing     | SBR coating                |
| Weight      | 5000gsm                    |
| Size        | 2m*10m/roll or 2m*18m/roll |