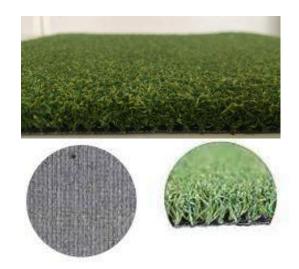

#### 6.2 DIY Turf Grass Tiles

# The top turf can be revised to your wanted one. Easy installed and easy to clean.

**Grass Layer:** 25mm PP + PE fairway grass, 980gsm

Stitches: 160/10cm

**Gauge:** 3/8

Pad: 120g plastic pad

**Base cloth:** PP + polyester cloth, 150gsm **Coating:** black SBR coating, 1280gsm

Size: 30cm\*30cm Weight: 0.44kg/pcs Thickness: 2.2cm

6.3 Printed Nylon Turf

Show your design, and we develop new products for you.

Easy to carry, save space and can be applied in any location.

Printed nylon, free of heavy metal. Reaching RoHs & Reach standards.