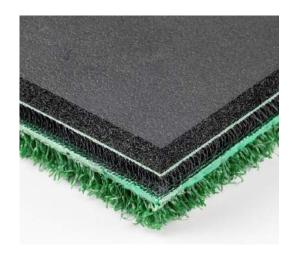

#### 5. Golf Turf

Code BE163400050-2P03

**Description** Professional golf putting green

Pile height 16mm±1mm

color two tone

Gauge 3/16 inch

Stitches 40/10cm

**Yarn** PE

Dentsity 84000

**Backing** SBR coating

Weight 3200gsm

Size 4m\*10m/roll or 4m\*25m/roll

| Code        | BE405460065-2P03           |
|-------------|----------------------------|
| Description | Tee turf                   |
| Pile height | 40mm±1mm                   |
| color       | one tone                   |
| Gauge       | 5/16 inch                  |
| Stitches    | 46/10cm                    |
| Yarn        | PP                         |
| Dentsity    | 57500                      |
| Backing     | SBR coating                |
| Weight      | 5000gsm                    |
| Size        | 2m*10m/roll or 2m*18m/roll |