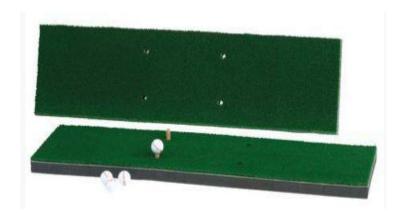

#### 155B 15mm nylon knitted crimp + 15mm EVA foam + 5mm hard rubber base

We increase the weight of mat to avoid sliping.

T4010B- TEE UP MATS
40mm tee line turf + 10mm EVA foam

40mm pile height with good retractivities can hold the tee tightly.