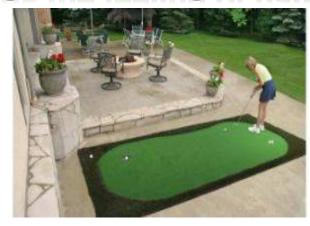

#### 4. Putting green

### Birdiemate brings the feeling of natural fielf green

#### **Features:**

- Like real court.
- Customized as customers's request in advance.
- No need installation. No need glue. Can be laid directly onto any bottom of the foundation.
- Anti-UV, waterproof, antibiosis, safe, wearble and easy to clean and maintain.
- Free of heavy metal, recycled and environment friendly. Green forever.
- No need watering. No need mowing. No need fertilizing. Greatly save time and maintaince cost.
- Excellent durability.
- Simulating natural grass to give authentic feel.
- Application: can be used in paved courtyard,backyard,balcony,rooftopterrace,or at home. Can be put in golf course.
   www.billiongreen.com