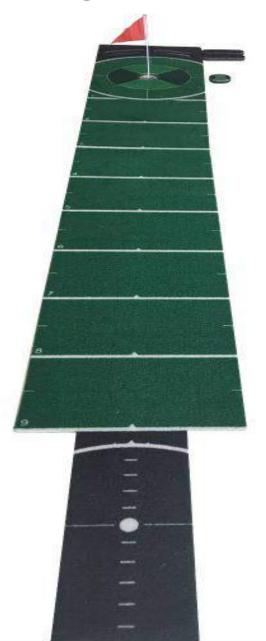

#### 4. Putting green

### Birdiemate brings the feeling of natural fielf green

#### Introduction:

- Made of professional putting green and the best simulation rough green.
- Backing: 2mm PU backing
- Weight: about 26kg/set
- Packing: packed with woven fabric bag. Very easy to carry.

#### **Features:**

- Like real court.
- Customized as customers's request in advance.
- No need installation. No need glue. Can be laid directly onto any bottom of the foundation.
- Anti-UV, waterproof, antibiosis, safe, wearble and easy to clean and maintain.
- Free of heavy metal, recycled and environment friendly. Green forever.
- No need watering. No need mowing. No need fertilizing. Greatly save time and maintaince cost.
- Excellent durability.
- Simulating natural grass to give authentic feel.
- Application: can be used in paved courtyard,backyard,balcony,rooftopterrace,or at home. Can be put in golf course.
   www.billiongreen.com