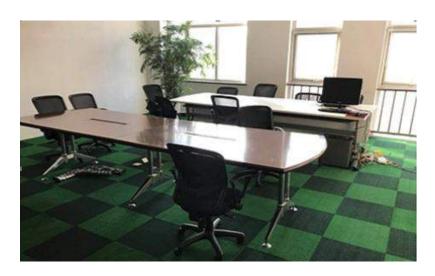

#### 6.1 Nylon square carpet

#### **Product specifications**

Size: 50cm\*50cm/pcs

Yarn: Nylon 6

Pile height: 8mm

Backing: 3mm PVC backing

**Gauge: 3/16**"

Packing details: Carprt tiles are packed in

cartons, 3sqm/carton

#### **Advantages**

- Made of nylon, free of heavy metal.
- The carpet is densely packed with many piles, which can effectively absorb the dust falling in the air
- It has the function of balancing the indoor temperature.
- Easy to wash and change.
- Shock & noise absorption.
- Flame retardant.
- Non-slip wear.
- Easy to install. The carpet tiles are easy to handle & lay, can be detachable. They can be combined according to the location and personal hobbies, even without adhesives