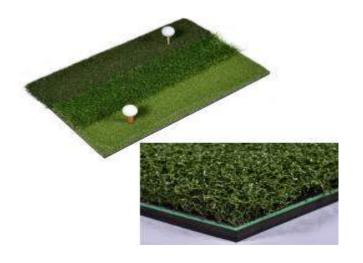

#### 155B 15mm nylon knitted crimp + 15mm EVA foam + 5mm hard rubber base

We increase the weight of mat to avoid sliping.

T4010B- TEE UP MATS
40mm tee line turf + 10mm EVA foam

40mm pile height with good retractivities can hold the tee tightly.