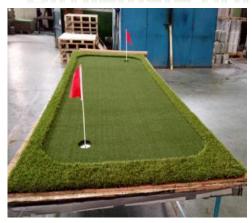

#### 4. Putting green

### Birdiemate brings the feeling of natural fielf green

#### Introduction:

- Made of professional putting green and the best simulation rough green.
- Backing: 2mm PU backing
- Weight: about 26kg/set
- Packing: packed with woven fabric bag. Very easy to carry.

#### **Features:**

- Like real court.
- Customized as customers's request in advance.
- No need installation. No need glue. Can be laid directly onto any bottom of the foundation.
- Anti-UV, waterproof, antibiosis, safe, wearble and easy to clean and maintain.
- Free of heavy metal, recycled and environment friendly. Green forever.
- No need watering. No need mowing. No need fertilizing. Greatly save time and maintaince cost.
- Excellent durability.
- Simulating natural grass to give authentic feel.
- Application: can be used in paved courtyard,backyard,balcony,rooftopterrace,or at home. Can be put in golf course.
   www.billiongreen.com