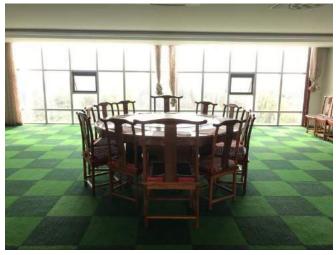

#### 6.1 Nylon square carpet

#### **Product specifications**

Size: 50cm\*50cm/pcs

Yarn: Nylon 6

Pile height: 8mm

Backing: 3mm PVC backing

**Gauge: 3/16**"

Packing details: Carprt tiles are packed in

cartons, 3sqm/carton

#### **Advantages**

- Made of nylon, free of heavy metal.
- The carpet is densely packed with many piles, which can effectively absorb the dust falling in the air
- It has the function of balancing the indoor temperature.
- Easy to wash and change.
- Shock & noise absorption.
- Flame retardant.
- Non-slip wear.
- Easy to install. The carpet tiles are easy to handle & lay, can be detachable. They can be combined according to the location and personal hobbies, even without adhesives