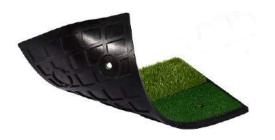

#### 1.6 Insert mats

#### 105B

15mm nylon knitted crimp + 10mm EVA foam + 5mm hard rubber base

Size: 0.3m\*1.18m

Weight: 4.3kg

40mm pile height with good retractivities can hold the tee tightly.