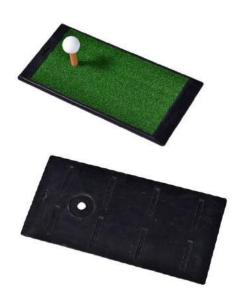

#### 105B

15mm nylon knitted crimp + 10mm EVA foam + 5mm hard rubber base

Size: 0.3m\*1.18m

Weight: 4.3kg

40mm pile height with good retractivities can hold the tee tightly.