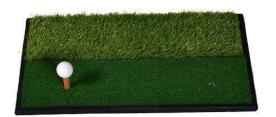

#### 155B 15mm nylon knitted crimp + 15mm EVA foam + 5mm hard rubber base

We increase the weight of mat to avoid sliping.

T4010B- TEE UP MATS
40mm tee line turf + 10mm EVA foam

40mm pile height with good retractivities can hold the tee tightly.