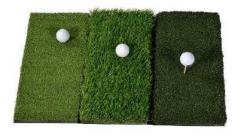

#### 1.3 3D mats with elastic fiber

3D15B+

15mm nylon knitted crimp + 15mm elastic fibre + 2mm non-woven fabric cloth

153DNB-

15mm nylon knitted crimp + 10mm elastic fibre + 10mm NBR foam

#### 1.3 3D mats with elastic fiber

153D 15mm nylon knitted crimp + 10mm elastic fibre + 10mm EVA foam

3D-1 15mm nylon knitted crimp + 10mm elastic fibre + 10mm EVA foam+5mm hard rubber base