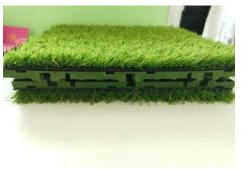

#### 6.2 DIY Turf Grass Tiles

# The top turf can be revised to your wanted one. Easy installed and easy to clean.

**Grass Layer:** 25mm PP + PE fairway grass, 980gsm

Stitches: 160/10cm

**Gauge:** 3/8

Pad: 120g plastic pad

**Base cloth:** PP + polyester cloth, 150gsm **Coating:** black SBR coating, 1280gsm

Size: 30cm\*30cm Weight: 0.44kg/pcs Thickness: 2.2cm

6.3 Printed Nylon Turf

Show your design, and we develop new products for you.

Easy to carry, save space and can be applied in any location.

Printed nylon, free of heavy metal. Reaching RoHs & Reach standards.