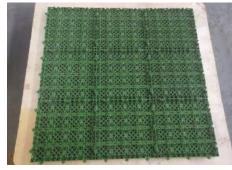

#### 6.1 Nylon square carpet

#### **Product specifications**

Size: 50cm\*50cm/pcs

Yarn: Nylon 6

Pile height: 8mm

Backing: 3mm PVC backing

**Gauge: 3/16**"

Packing details: Carprt tiles are packed in

cartons, 3sqm/carton

#### **Advantages**

- Made of nylon, free of heavy metal.
- The carpet is densely packed with many piles, which can effectively absorb the dust falling in the air
- It has the function of balancing the indoor temperature.
- Easy to wash and change.
- Shock & noise absorption.
- Flame retardant.
- Non-slip wear.
- Easy to install. The carpet tiles are easy to handle & lay, can be detachable. They can be combined according to the location and personal hobbies, even without adhesives