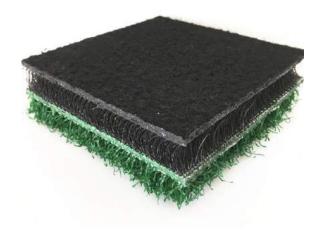

#### 5. Golf Turf

Code BE163400050-2P03

**Description** Professional golf putting green

Pile height 16mm±1mm

color two tone

Gauge 3/16 inch

Stitches 40/10cm

**Yarn** PE

Dentsity 84000

**Backing** SBR coating

Weight 3200gsm

Size 4m\*10m/roll or 4m\*25m/roll

| Code        | BE405460065-2P03           |
|-------------|----------------------------|
| Description | Tee turf                   |
| Pile height | 40mm±1mm                   |
| color       | one tone                   |
| Gauge       | 5/16 inch                  |
| Stitches    | 46/10cm                    |
| Yarn        | PP                         |
| Dentsity    | 57500                      |
| Backing     | SBR coating                |
| Weight      | 5000gsm                    |
| Size        | 2m*10m/roll or 2m*18m/roll |