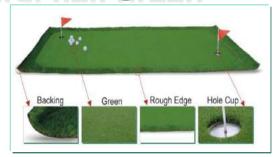

#### 4. Putting green

### Birdiemate brings the feeling of natural fielf green

#### Introduction:

- Made of professional putting green and the best simulation rough green.
- Backing: 2mm PU backing
- Weight: about 26kg/set
- Packing: packed with woven fabric bag. Very easy to carry.

#### **Features:**

- Like real court.
- Customized as customers's request in advance.
- No need installation. No need glue. Can be laid directly onto any bottom of the foundation.
- Anti-UV, waterproof, antibiosis, safe, wearble and easy to clean and maintain.
- Free of heavy metal, recycled and environment friendly. Green forever.
- No need watering. No need mowing. No need fertilizing. Greatly save time and maintaince cost.
- Excellent durability.
- Simulating natural grass to give authentic feel.
- Application: can be used in paved courtyard,backyard,balcony,rooftopterrace,or at home. Can be put in golf course.
   www.billiongreen.com