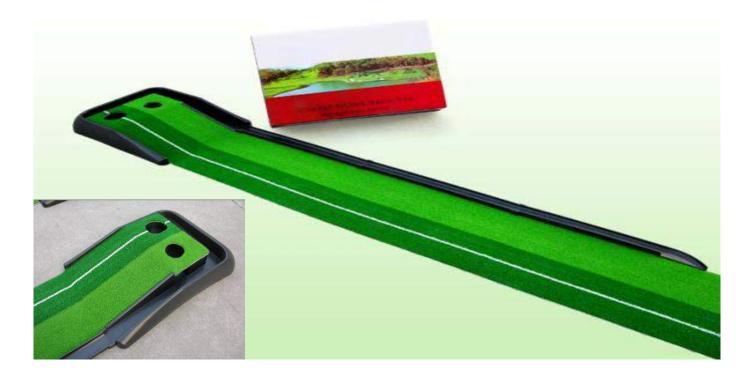

#### 3. Putting mats

#### PMP2AH

Plastic base + two-way turf + return ball way

Size: 30cm\*300cm

Weight: 2.3kg