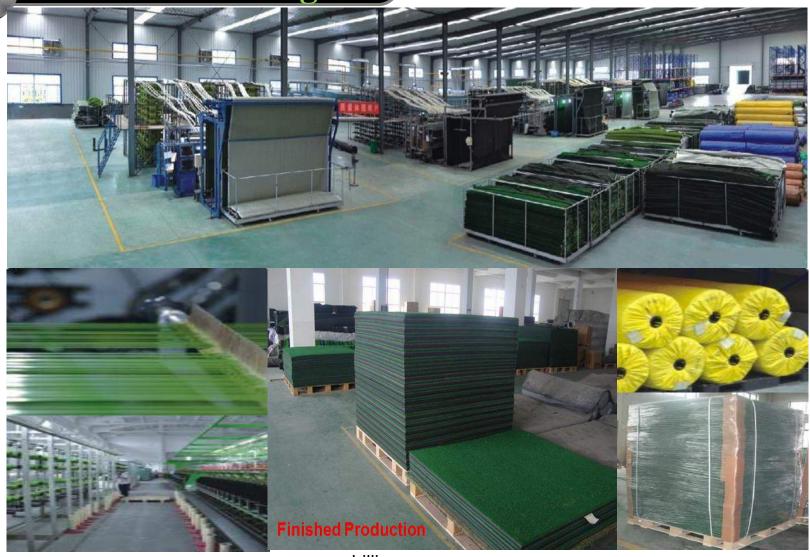

## **Location shooting**



#### 1.1 Common mats with EVA foam rubber



#### 155B 15mm nylon knitted crimp + 15mm EVA foam + 5mm hard rubber base

We increase the weight of mat to avoid sliping.



T4010B- TEE UP MATS
40mm tee line turf + 10mm EVA foam

40mm pile height with good retractivities can hold the tee tightly.

#### 1.2 Common mats with NBR foam rubber



# 1515NB- TWO-LAYER MATS 15mm nylon knitted crimp + 15mm NBR foam

- 1. The mats can be rolled for easy shipment, which will save you large amount of freight.
- 2. This pad can effectively absorb the blub head shock to pretect your wrist.
- 3. No curling troubles anymore.
- 4. Portable mat with light weight, playing everywhere.



#### 1.3 3D mats with elastic fiber



3D15B+

15mm nylon knitted crimp + 15mm elastic fibre + 2mm non-woven fabric cloth