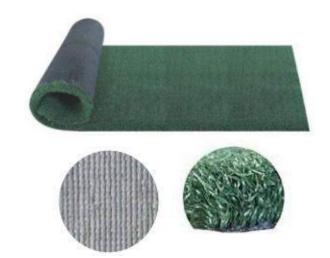

#### 6.2 DIY Turf Grass Tiles

# The top turf can be revised to your wanted one. Easy installed and easy to clean.

**Grass Layer:** 25mm PP + PE fairway grass, 980gsm

Stitches: 160/10cm

**Gauge:** 3/8

Pad: 120g plastic pad

**Base cloth:** PP + polyester cloth, 150gsm **Coating:** black SBR coating, 1280gsm

Size: 30cm\*30cm Weight: 0.44kg/pcs Thickness: 2.2cm

6.3 Printed Nylon Turf

Show your design, and we develop new products for you.

Easy to carry, save space and can be applied in any location.

Printed nylon, free of heavy metal. Reaching RoHs & Reach standards.