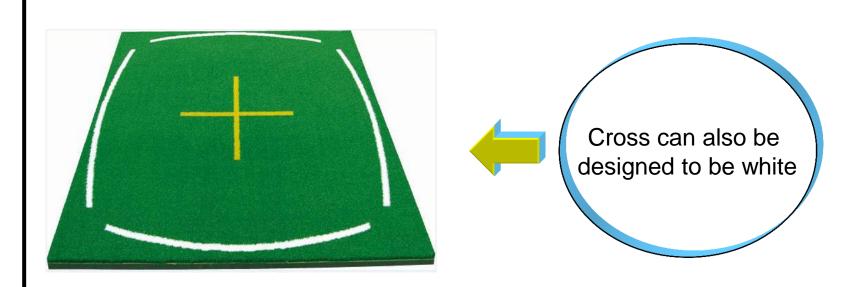

#### 1.4 MOK turf mats

We pay more attention to the durability of the grass surface

Multi-functional mat, can be used for swing joint training, can also be used for putting practice

T DETTES HE HALL THE THE PARTY OF THE PARTY

55mm width of each line